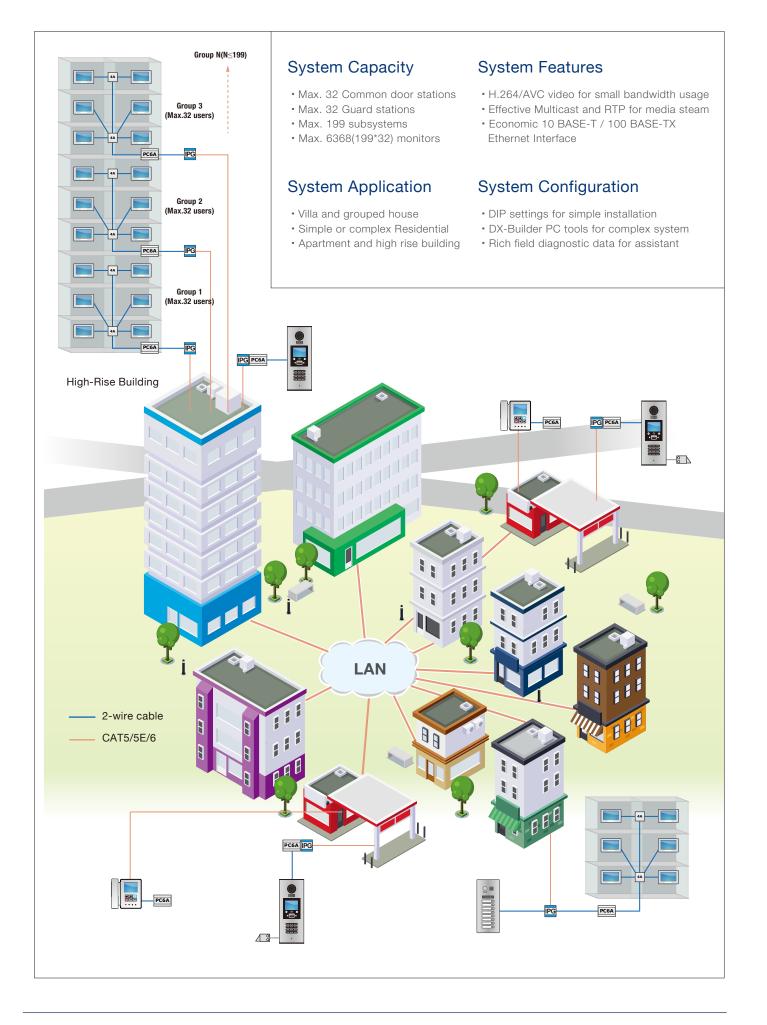

video entry system steps into a new generation. By taking the advantage of IP network, the system becomes more flexible and versatile, higher performance system with longer distance, multichannel operation and switchboard.



## System Functions

#### 6 Door Station Point:

- 1) Call Guard Stations
- 2)\* Call building/residential Monitors
- 3) Namelist display and selectable
- 4) Access by passwords or RF cards
- \*Depends on Common/Building location

### 7 Guard Station Point:

- 1) Call residential Monitors
- 2) Call other Guard Stations
- 3) Answer calls and unlock
- 4) Monitor Door Stations
- 5) Namelist display and selectable

#### 2 Monitor Point:

Call Guard Stations
Intercom building Monitors
Monitor Doors Stations

4) Answer calls and unlock



2-Wire IP Hybrid Network System