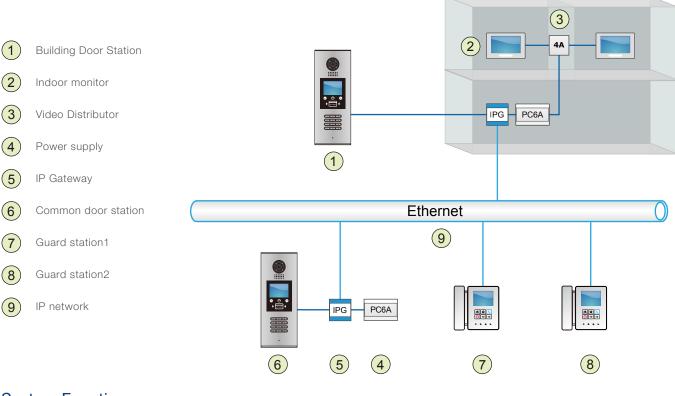

## System Functions

#### 6 Door Station Point:

- 1) Call Guard Stations
- 2)\* Call building/residential Monitors
- 3) Namelist display and selectable
- 4) Access by passwords or RF cards
- \*Depends on Common/Building location

### 7 Guard Station Point:

- 1) Call residential Monitors
- 2) Call other Guard Stations
- 3) Answer calls and unlock
- 4) Monitor Door Stations
- 5) Namelist display and selectable

#### 2 Monitor Point:

Call Guard Stations
Intercom building Monitors
Monitor Doors Stations

4) Answer calls and unlock

2-Wire IP Hybrid Network System